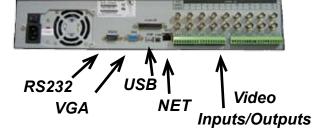

TH CDRW



DVR-400RW DVR-800RW DVR-1600RW

## DVR RW Series Real Time with Built-In CD Burner & Internet



Product Weight: 30 lbs.

Images recovered by a Mace DVR & IR Camera



Standard View (IR Off)



Night Vision (0 Lux - IR ON)

- · 4, 8 and 16 Channel DVRs
- MPEG-4 compression mode
- Recording of 30 FPS Per Channel
- Internal Storage Up To 3.2 Terabytes
- Built-in Sony CD/DVD Burner
- Remote Control
- Internet access through WEB browser
- Real-time recording (synchronize -4 channels)
- Embedded high-speed microprocessor
- RTOS provide the reliable and stable Foundation
- User-Friendly Controls
- Quick Multiple Search Option
- Fast and Slow Playback in Multiple Speeds
- OSD and RTC (Real Time Clock)
   Function
- Security Password Protection
- Alarm Input & Output

## **Back View**



## **DVR IP Software Interface**